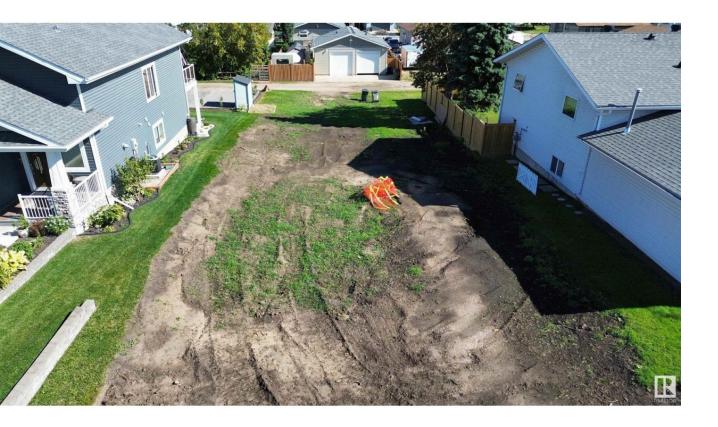

## Stony Plain Alberta

\$179999

VACANT LOT IN THE HEART OF STONY PLAIN! WELCOME TO 5409-47 STREET! THIS 0.172 ACRE LOT IS LOCATED IN THE COMMUNITY OF WOODLANDS AND IS ZONED R1 RESIDENTIAL LARGE LOT DETACHED DWELLING DISTRICT. THE PROPERTY HAS LIMITED BUILDING RESTRICTIONS AND NO TIME CONSTRAINTS FOR DEVELOPMENT. IT'S A WEST FACING LOT AND ALSO HAS ALLEY ACCESS. AT 50x150' THERE'S PLENTY OF ROOM TO BUILD A BUNGALOW. PERFECT LOT TO BUILD YOUR DREAM HOME WITHIN WALKING DISTANCE OF ALL STONY PLAIN HAS TO OFFER. (id:6769)