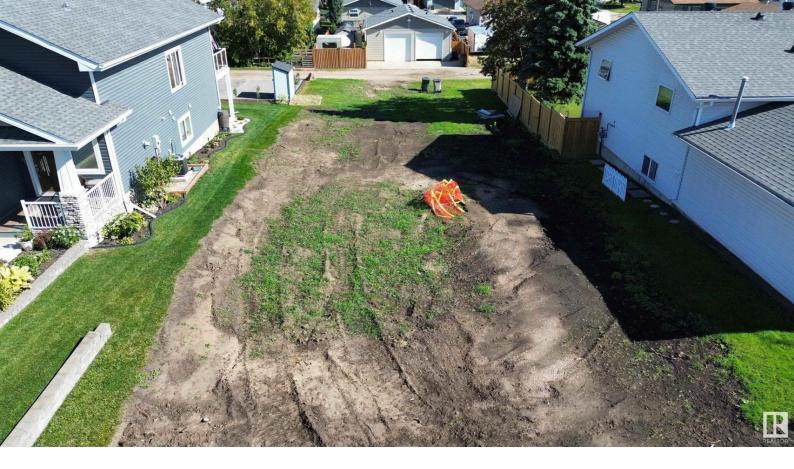

## 5409 47 Street Stony Plain AB

\$179,999

VACANT LOT IN THE HEART OF STONY PLAIN! WELCOME TO 5409-47 STREET! THIS 0.172 ACRE LOT IS LOCATED IN THE COMMUNITY OF WOODLANDS AND IS ZONED R1 RESIDENTIAL LARGE LOT DETACHED DWELLING DISTRICT. THE PROPERTY HAS LIMITED BUILDING RESTRICTIONS AND NO TIME CONSTRAINTS FOR DEVELOPMENT. IT'S A WEST FACING LOT AND ALSO HAS ALLEY ACCESS. AT 50x150' THERE'S PLENTY OF ROOM TO BUILD A BUNGALOW. PERFECT LOT TO BUILD YOUR DREAM HOME WITHIN WALKING DISTANCE OF ALL STONY PLAIN HAS TO OFFER.