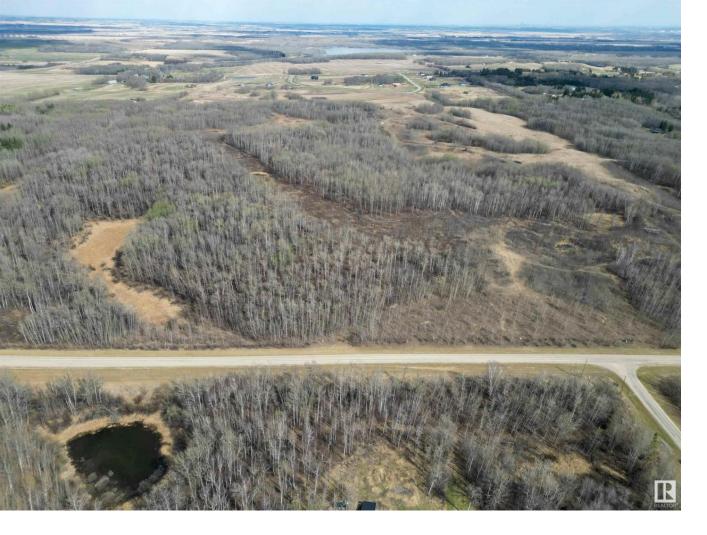

## Rural Parkland County Alberta

\$418,000

Lot 2 - Cozy and secluded, this treed 5.07+/- acre out of subdivision lot is perfect for country living. Tucked behind Lot 1, Lot 2 offers exceptional privacy with a lush treed buffer. With Country Residential zoning, the land is suitable for a variety of rural lifestyle needs- whether you're planning a family acreage, want space for small animals, or hope to build your dream home nestled in nature. Paved access just 20 minutes from St. Albert and Acheson, and only 30 minutes from Edmonton make this a hidden gem with both convenience and character. With gas and power at the property line. (id:6769)