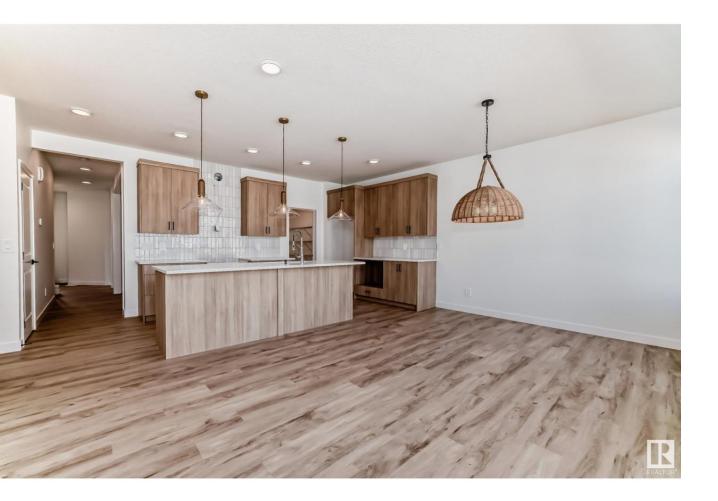

## Edmonton Alberta

\$609.000

Single family style home in the community of Keswick across the street from a pond with SEPARATE SIDE ENTRANCE! This home greets you with a spacious foyer and 9-foot ceilings throughout, creating an open and welcoming feel. The main level includes a versatile den with double doors, perfect for a home office, and a modern kitchen with 3cm quartz countertops, chimney hood fan, and \$3,000 towards your choice of appliances. Upstairs, relax in the cozy bonus room and discover three additional bedrooms, including a primary retreat with a walk-in closet and a spa-inspired 4-piece ensuite featuring a walk-in shower and separate bathtub. Full of character, this home is ready for you to make it your own! Photos of previous build, interior colours are represented in photos. Under construction tentative completion February. HOA TBD. Basement has rough-ins for future potential development. (id:6769)