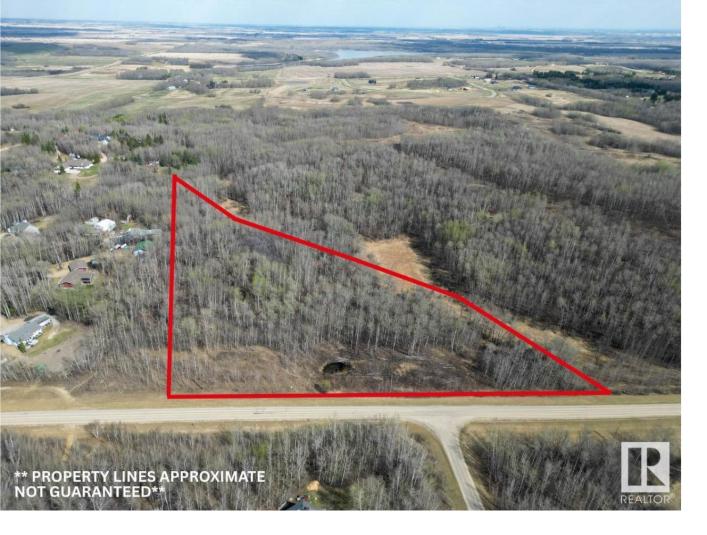

## Rural Parkland County Alberta

\$425000

Lot 1 - Premium corner lot in a private, treed setting, outside of subdivision. Located at the northwest corner of City View Estates, this 7.86+/- acre parcel offers mature trees, gentle rolling land, and paved access off Range Road 275. Zoned RC - Country Residential ,this lot is ideal for building a custom home with room for outbuildings, hobby gardening, and more--all within a quiet, rural community just 10 minutes from Spruce Grove, less than 30 minutes from Edmonton, and only 20 minutes from St. Albert, and Acheson. With power and gas at the property line. (id:6769)