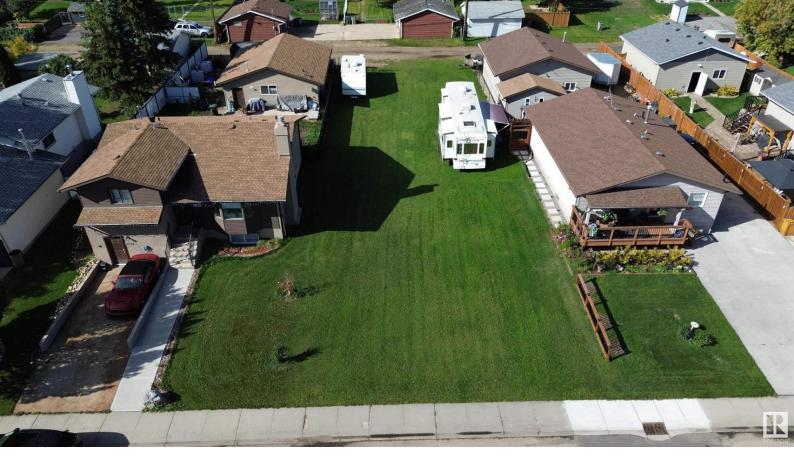

## 5412 46 Street Stony Plain AB

\$184,900

VACANT LOT AVAILABLE IN STONY PLAIN AT 5412-46 STREET! THIS 50 X 150' LOT IN THE WOODLANDS COMMUNITY IS ZONED R1 RESIDENTIAL LARGE LOT DETACHED DWELLING DISTRICT. ENJOY AN EAST FACING LOT WITH ALLEY ACCESS, WALKING DISTANCE FROM SCHOOLS, RETAIL, AND OTHER LOCAL AMENITIES. THERE ARE LIMITED BUILDING RESTRICTIONS AND NO TIME CONSTRAINTS FOR DEVELOPMENT. THIS SIZABLE LOT WOULD ACCOMODATE A BUNGALOW, OR THE STYLE OF YOUR DREAMS. SELLER MAY CONSIDER CARRYING LOT WHILE BUYER BUILDS.