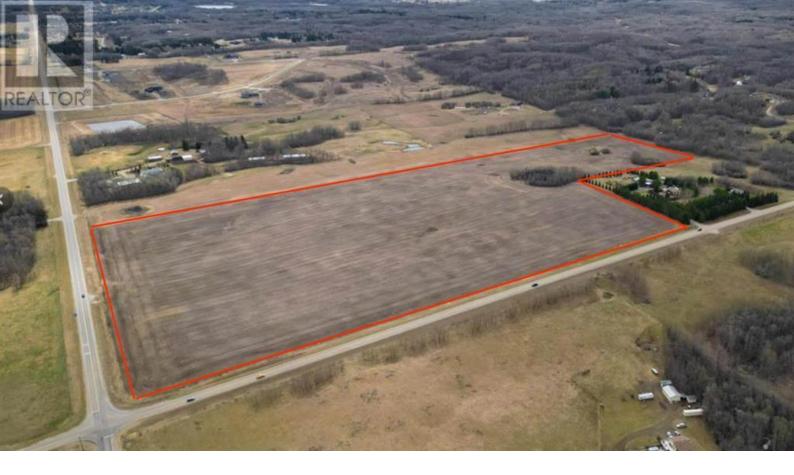

## 54128 Range Road 274 Rural Parkland County Alberta

\$660.000

Discover an exceptional opportunity with this expansive 62.98 +/- acres property, perfect for those looking to build their dream home or make a long term investment. Boasting breathtaking views of Edmonton from various vantage points, this land offers endless possibilities. Zoned for country residential and approved for future subdivision, you can develop to your vision's full potential. Enjoy the convenience of fully paved roads and a location just 10 minutes from Spruce Grove. Whether you're envisioning a private estate or planning a subdivision, this property combines the best of scenic beauty and prime location. (id:6769)