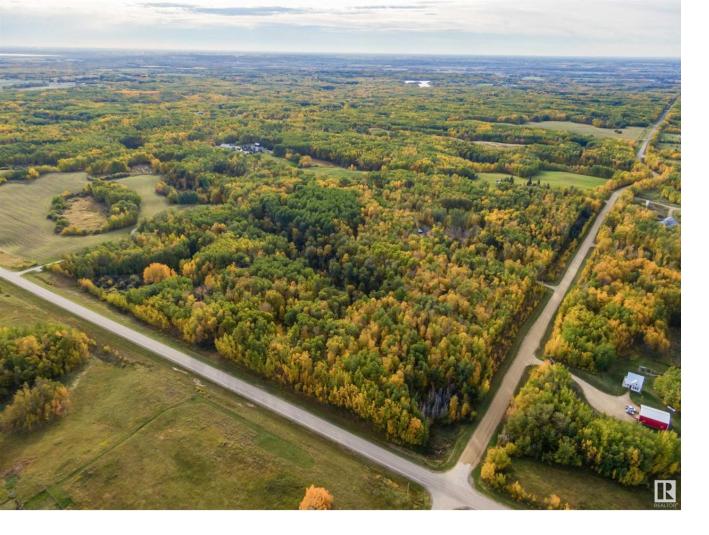

## Rural Parkland County Alberta

\$995.000

Surrounded by the tranquility of nature, this parcel of land radiates a peaceful calm that words cant fully capture. Nearly forty acres of lush forest and untouched wilderness create a sanctuary where you can build the dream home youve always imagined. The building pocket has already been cleared and is ready for construction, with convenient access via a professionally laid wrap-around driveway. The flat, graded site provides the perfect foundation for your private oasis. Now is the perfect time to invest. Nestled next to the prestigious Paradise Hills, this is truly a one-of-a-kind acreage. (id:6769)