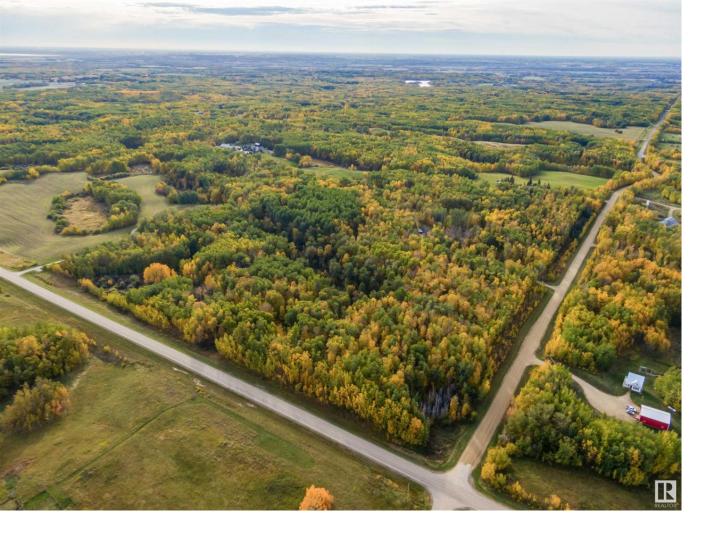

## 54129 RANGE ROAD 280 Rural Parkland County AB

\$995 000

Surrounded by the tranquility of nature, this parcel of land radiates a peaceful calm that words can't fully capture. Nearly forty acres of lush forest and untouched wilderness create a sanctuary where you can build the dream home you've always imagined. The building pocket has already been cleared and is ready for construction, with convenient access via a professionally laid wrap-around driveway. The flat, graded site provides the perfect foundation for your private oasis. Now is the perfect time to invest. Nestled next to the prestigious Paradise Hills, this is truly a one-of-a-kind acreage.