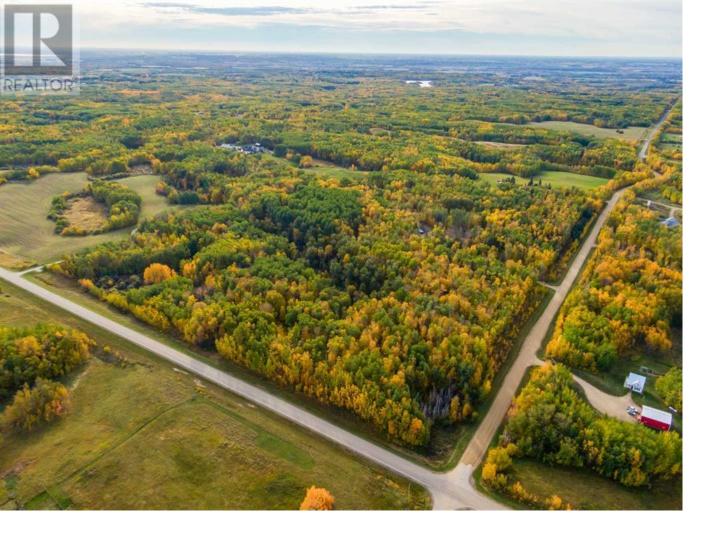

## 54129 Range Road 280 Rural Parkland County Alberta

\$995 000

Surrounded by the tranquility of nature, this parcel of land radiates a peaceful calm that words can't fully capture. Nearly forty acres of lush forest and untouched wilderness create a sanctuary where you can build the dream home you've always imagined. The building pocket has already been cleared and is ready for construction, with convenient access via a professionally laid wrap-around driveway. The flat, graded site provides the perfect foundation for your private oasis. Now is the perfect time to invest. Nestled next to the prestigious Paradise Hills, this is truly a one-of-a-kind acreage. (id:6769)