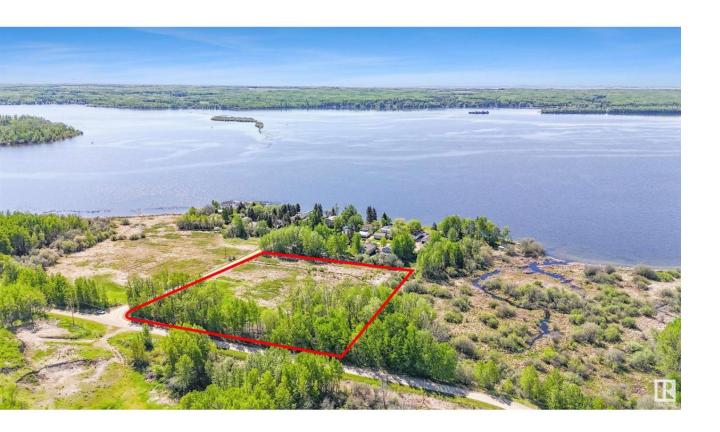

## Rural Lac Ste Anne County Alberta

\$199,900

This 3.18 acre parcel is located at Horne Beach at Lake Isle. You are conveniently located to the public beach access. You can swim, fish and launch your boat just steps from the lot. The land is mostly cleared but the north & part of the west boundary has beautiful mature trees. This creates a great backdrop for a future home or a RV site with lake views to the east. It is partially fenced with power and gas to the property line. Close by is a very popular trail system for ATV's and snowmobiles. The property comes with a newly built log style outhouse. (id:6769)