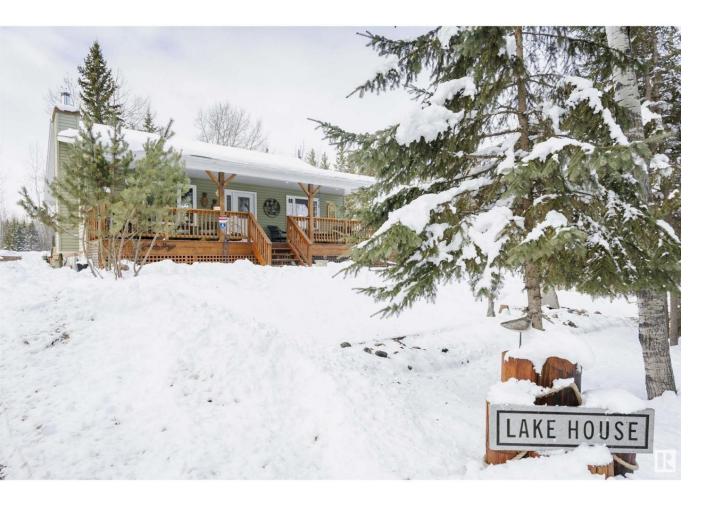

## Rural Parkland County Alberta

Boating, golf and acreage life... doesn't get better than that! Pleased to present this original owner 2 bed/2 bath fully finished bungalow located on 2.67 acres close to the south shore of Lake Isle. Enjoy your outside coffee/dining and views on the half wrap around deck. Pride of ownership is evident as you enter the large open plan. The kitchen with plenty of cabinet/counter space sides the large dining area perfect for the large family gatherings. The living room is anchored by the cozy stone faced woodstove. The primary bedroom and 4 piece bathroom round out the main floor. Downstairs the in-floor heat welcomes you to the huge family/rec room complete with a 2nd bedroom and 3 piece bath. Plenty of room for all the toys with the double detached/heated garage, many storage sheds and a Quonset. Two ways to enter the property makes it easy to pull through with the big toys! Built-in ceiling speakers in the house, epoxy floor in the garage and meticulous landscaping just add to this gem. (id:6769)