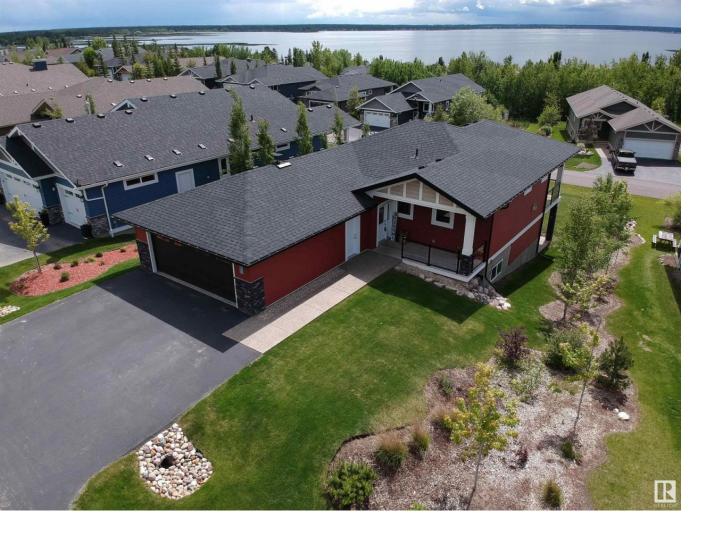

## Rural Lac Ste Anne County Alberta

\$699,900

Wow!! Lakeside living in the prestigious Estates at Waters Edge! Enjoy all the amenities this gated, waterfront community has to offer! Outdoor swimming pool, sand beach, volleyball, marina, exercise room, playground, community centre & friendly folks! Your 1443 sq ft fully finished walkout bungalow is complete w/ a double attached, oversized & heated garage. Wide open concept boasting big windows, 10' coffered living room ceiling & stone fireplace w/ patio doors that walk out to a huge covered lakeside deck spanning the entire width of the home, tons of granite countertop space, loads of cupboards, kitchen island & pantry. Primary bedroom has 5 piece ensuite & patio doors to the lakeside deck. An additional bedroom, 4 piece bath & laundry room complete the main level. The walkout level is fully finished w/ 2 bedrooms, 4 piece bath, huge open games room w/ wet bar and steps out to a covered, lakeside patio. This is a gated community, 45 min from Edmonton located on the shores of Lac Ste Anne! (id:6769)