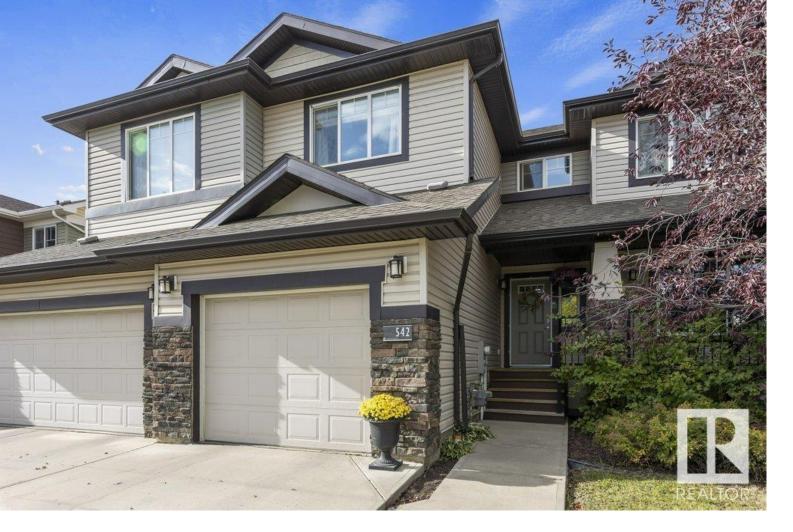

## 542 CHAPPELLE Drive Edmonton AB \$400,000

Welcome to this beautifully upgraded home, featuring two spacious master bedrooms, each with its own full ensuite bathroom for added privacy and comfort. The open-concept kitchen boasts a large peninsula island, granite countertops, upgraded stainless steel appliances, and new engineered hardwood flooring. Step outside to a private, fenced backyard complete with a handy shed, perfect for outdoor living. The fully finished basement offers additional living space, including a recreation or TV room with modern vinyl plank flooring. Located near the charming Urban Village Park, which offers community gardens, a gazebo, and play structures, this home is part of the vibrant Chappelle community. Enjoy access to a recreation park with a skating rink, splash park, picnic areas, tranquil ponds, walking paths, schools and all services. Conveniently close to shopping and just minutes from the Anthony Henday highway, this home is the perfect starter for anyone looking to settle in a thriving neighborhood.