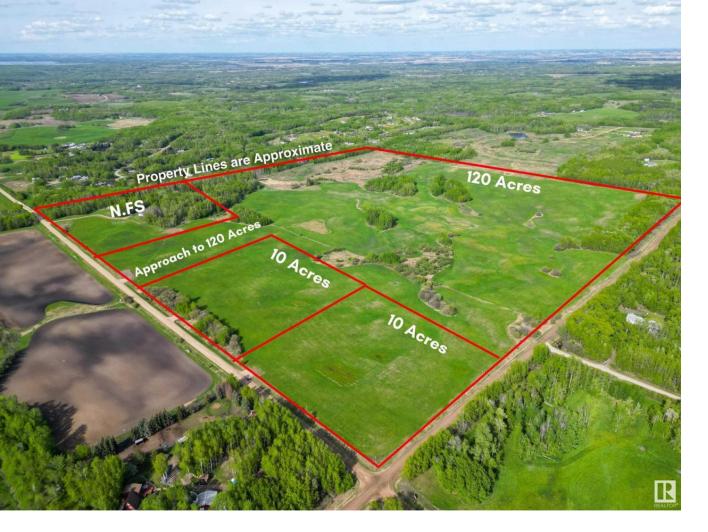

## Rural Lac Ste Anne County Alberta \$645,000

RETREAT to the country & BUILD YOUR DREAM HOME! Private 120 acres, only 15 mins north west of Stony Plain desirably located in a quiet area with low traffic. Rolling hills & high/dry land makes it the perfect location to build your dream house, start a hobby farm or simply enjoy the tranquility of the space & it's private setting. Awaiting final approval from the county of Lac Ste Anne expected this summer. (id:6769)