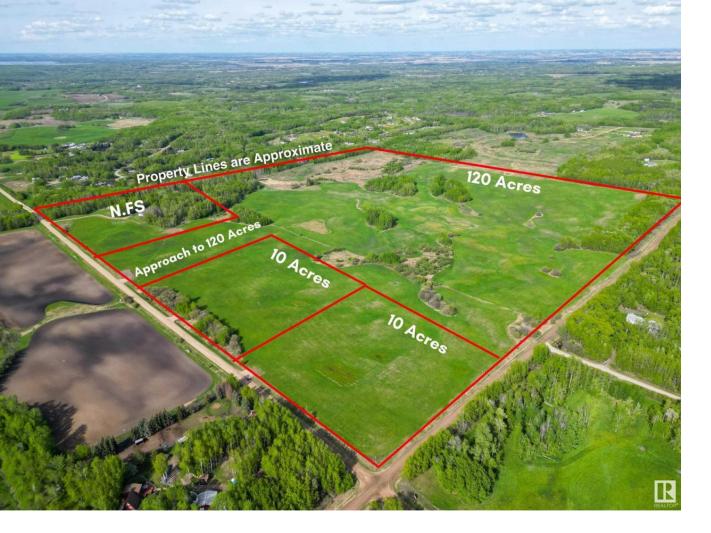

## Rural Lac Ste Anne County Alberta

\$275.000

RETREAT to the Country & BUILD YOUR DREAM HOME! Raw 10 Acres only 15 minutes north west of Stony Plain in Lac Ste Anne County. High & Dry land privately set in a quiet low traffic area. Great location to build your dream house & large enough to keep your horses happy! Awaiting final approval from the county of Lac Ste Anne expected this summer. Adjacent is another 10 acres lot also available for sale. (id:6769)