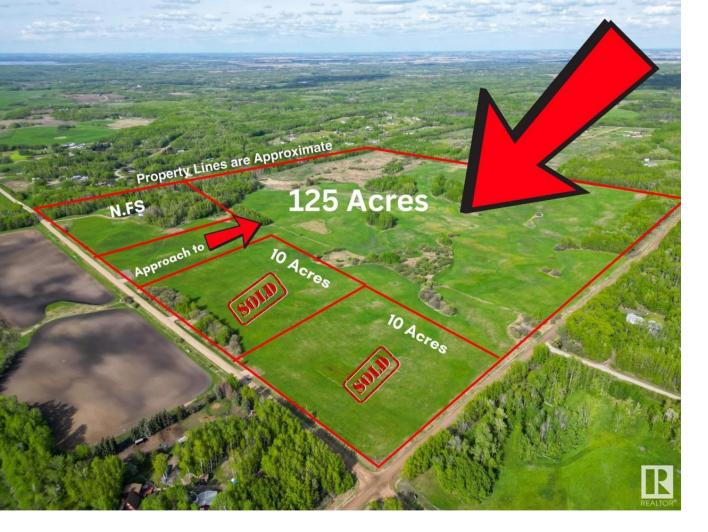

## Rural Lac Ste Anne County Alberta \$645,000

RETREAT to the country & BUILD YOUR DREAM HOME! Private 125 acres, only 15 mins north west of Stony Plain desirably located in a quiet area with low traffic. Rolling hills & high/dry land makes it the perfect location to build your dream house, start a hobby farm or simply enjoy the tranquility of the space & it's private setting. GST applicable & Not Included in the asking price\*\* (id:6769)