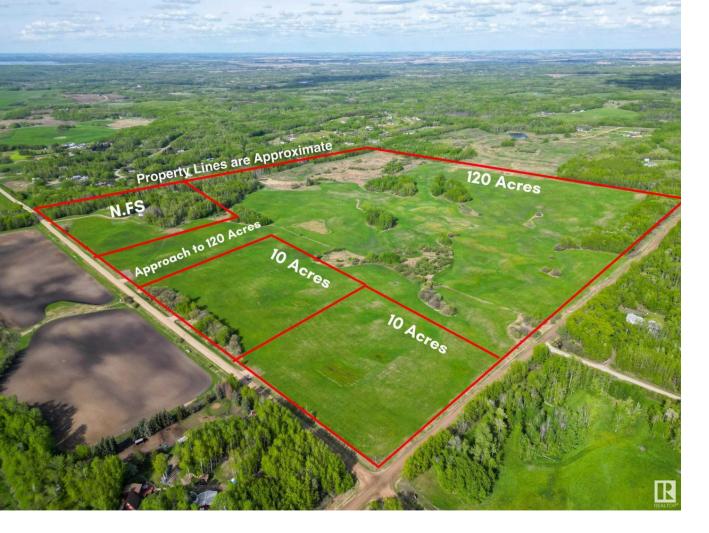

## 54215 RGE RD 13 Rural Lac Ste. Anne County AB

\$275 000

RETREAT to the Country & BUILD YOUR DREAM HOME! Raw 10 Acres only 15 minutes north west of Stony Plain in Lac Ste Anne County. High & Dry land privately set in a quiet low traffic area. Great location to build your dream house & large enough to keep your horses happy! Awaiting final approval from the county of Lac Ste Anne expected this summer. Adjacent is another 10 acres lot also available for sale.