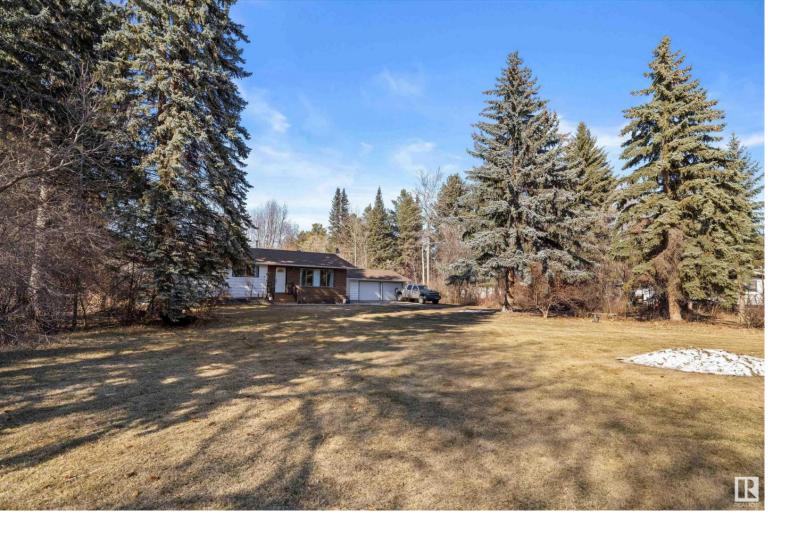

## 54220 RGE RD 250 Rural Sturgeon County AB

\$599.999

GREAT OPPORTUNITY AND BEST LOCATION in the unique subdivision of North Point! If you're in the market for an acreage this location cannot be beat. Only 1.5 miles north of City on 127 St & just north of the Henday! there is nothing like it this close to the City. 3-bedroom 1325 sq ft bungalow with 3 bedrooms and an ensuite in the main, main bathroom large living and dining space with newer flooring throughout. 2 extra bdrm, 3rd bath and a huge recreation room in the basement plus plenty of storage. Comes complete with a double garage and a large storage shed all with natural mature trees for seclusion. THIS 1.54 ACRE LOT is a beautiful OASIS that offers peace and quiet with an amazing sunset, Properties like this don't come on the market very often, dont miss the opportunity.