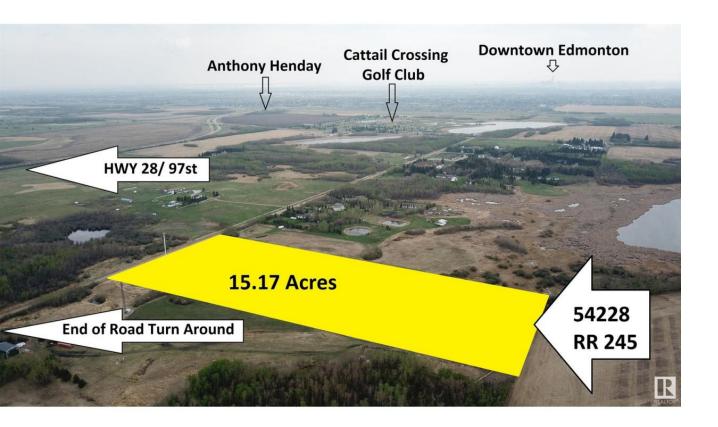

## Rural Sturgeon County Alberta

\$899.900

ENDLESS POSSIBILITIES on this 15 ACRE parcel right on the EDGE OF EDMONTON. Paved roads make for EASY ACCESS to Anthony Henday and All Amenities. ZONED AGRICULTURAL AND OUT OF SUBDIVISION. Allowable uses include building a Home, plus SECOND RESIDENCE, SHOP, RUN YOUR BUSINESS, Barn, Animals, and various types of Farming etc. Power and Gas at edge of Property. Most of land is in a Hay and Alfalfa mix with a large garden plot that has been worked over the years. Lease on cell phone tower generates \$13,860/yr. Dont miss out on this RARE OPPORTUNITY! (id:6769)