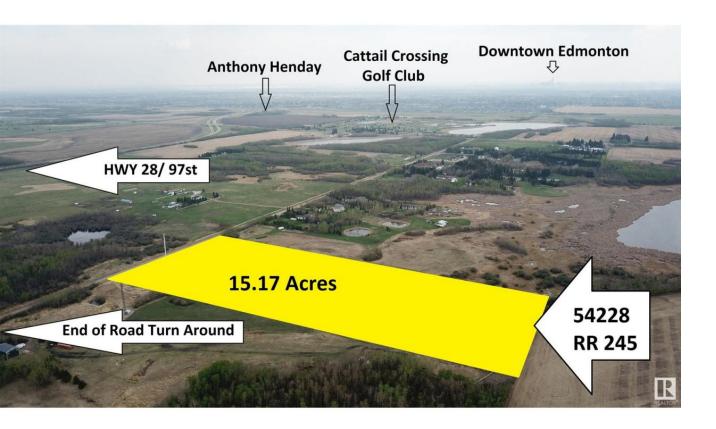

## Rural Sturgeon County Alberta

\$749 900

Land For Sale with ENDLESS POSSIBILITIES on this 15 ACRE parcel right on the EDGE OF EDMONTON. Paved roads make for EASY ACCESS to Anthony Henday and All Amenities. ZONED AGRICULTURAL AND OUT OF SUBDIVISION. Allowable uses include building a Home, plus SECOND RESIDENCE, SHOP, RUN YOUR BUSINESS, Barn, Animals, and various types of Farming etc. Power and Gas at edge of Property. No time line restrictions, you can develop when you are ready. Most of land is in a Hay and Alfalfa mix with a large garden plot that has been worked over the years. Lease on cell phone tower generates over \$15k/yr. Don't miss out on this RARE OPPORTUNITY! (id:6769)