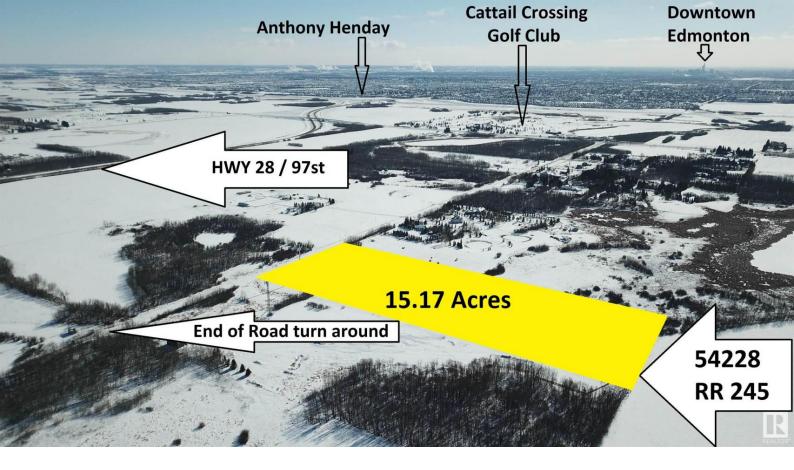

## 54228 RR 245 Rural Sturgeon County AB

\$899,900

ENDLESS POSSIBILITIES on this 15 ACRE parcel right on the EDGE OF EDMONTON. Paved roads make for EASY ACCESS to Anthony Henday and All Amenities. ZONED AGRICULTURAL AND OUT OF SUBDIVISION. Allowable uses include building a Home, plus SECOND RESIDENCE, SHOP, RUN YOUR BUSINESS, Barn, Animals, and various types of Farming etc. Power and Gas at edge of Property. Most of land is in a Hay and Alfalfa mix with a large garden plot that has been worked over the years. Lease on cell phone tower generates \$13,860/yr. Don't miss out on this RARE OPPORTUNITY!