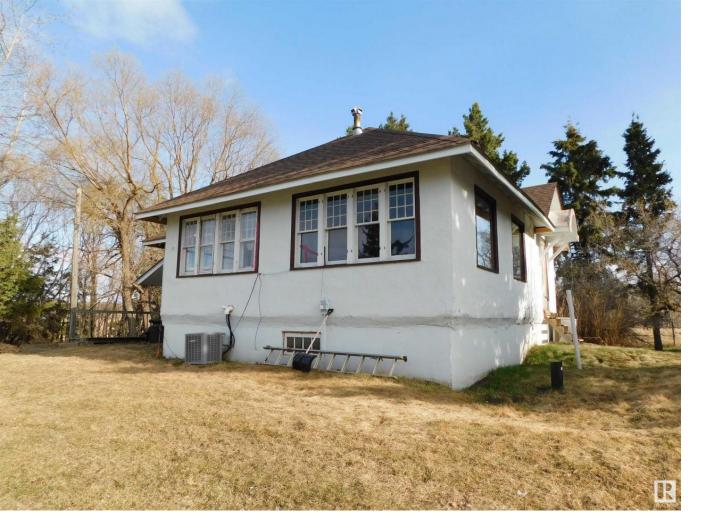

## 54247 RGE RD 210 Rural Strathcona County AB

1138 square foot, two bedroom bungalow on a very private 11.12 acres, just about 30 minutes from Edmonton on the west border of Elk Island Park! Nice Character home with some upgrading & updating over the years, including furnace, hot water tank and AC and shingles on the house. Lots of nice old character and charm features in the home. Full basement with big windows, is partly finished, has a three piece bath a large family/rec room and room for another bedroom or two. Out buildings include a double detached garage with concrete floor, a large equipment storage/shop and a few other smaller buildings/sheds. The land is fairly flat, mostly cleared, but also has many trees. Fenced and has some cross fencing for horses, cows, livestock of your desire. There is also a duck pond! Paved road access right to the property. Located about 30 minutes from Edmonton, 15 - 20 minutes to Fort Saskatchewan or Sherwood Park. Great value as it is and a great opportunity for a fantastic place to build your dream home! Listing Presented By: