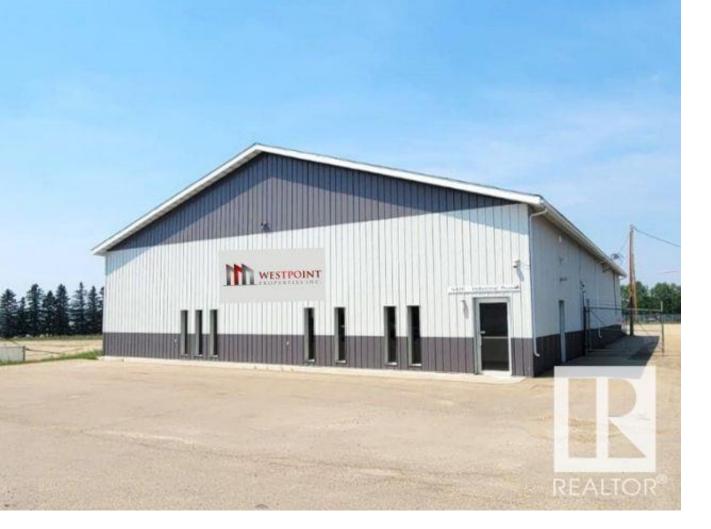

## 5428 Industrial Road Drayton Valley AB

6000 sq.ft. shop on a 0.9 acre lot with HWY 22 exposure. Concrete block construction with 14'x14' overhead door. Mostly shop with some office space at front of building. Shop includes a mezzanine with two more office spaces and a large open space that could serve multiple uses. Lot is secured by a chain link fence. Recently renovated inside and outside: new lighting, new flooring, new bathrooms and newly painted throughout. 14" walls and new siding contribute to a very efficient building. Lease is \$6000 per month (net) or \$12 per foot. Additionally, taxes and insurance are \$12,000/year.