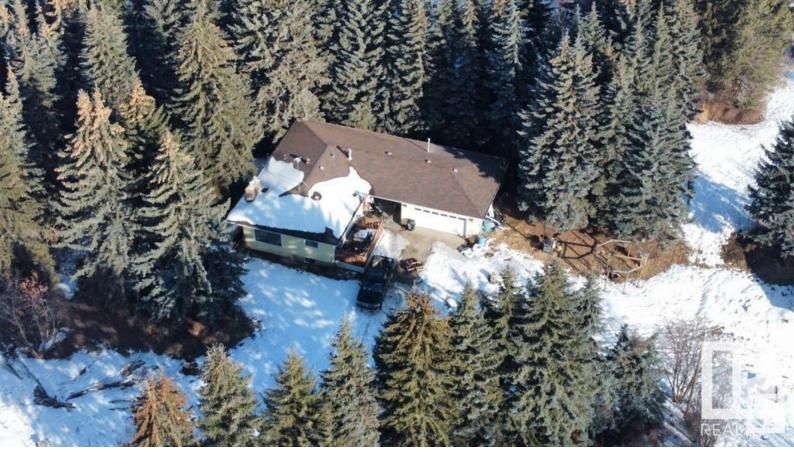

## St Albert Alberta

\$1,099,900

Recently Annexed This heavily treed 9.21 acres with an older home, shop and outbuildings is now located in NE St. Albert, approximately 1 km east of Costco(as the crow fly's). There are full services on the property, a large cleared building site surrounded by towering trees for the utmost in privacy. Build your Dream Home and shop for the toys, and get to live the country life, right in the city limits! This property has several discretionary uses; home based business, ect, ect. 2 shops, 1 is 24 x 46 and the other is 26 x 60. Want to invest your money? This property currently comes with a monthly income of \$2500.00. Erin Ridge north is across the street and 1block to the south. (id:6769)