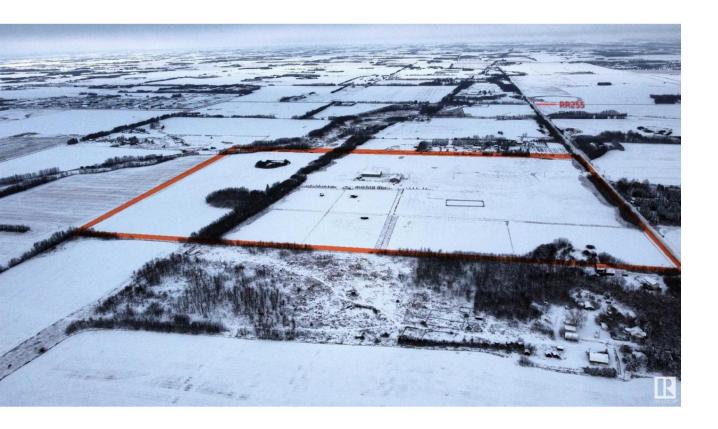

## St Albert Alberta

\$5,400,000

Serious investors and land holders pay special attention to this opportunity! 121-acres of future development land in the City of St. Albert. The land is located west of Jensen Lakes/Walmart, and just 1/2 mile north of Nouveau subdivision. The new Fowler Way connecting Highway 2 with Ray Gibbon drive is slated to run 1/2 kilometer south of this land. The city has plans to pave RR 255 within the next 5 years. There is 2 commercial buildings, one built in 2010-6000 sq ft (has 3 over head 14x16 doors that features radiant heat), one built in 2011-9600 sq ft (has 5 over head 14x16 doors that features radiant heat), both have 3-phase power, services, solid concrete floors, high quality construction, metal exteriors too. The area around the shops has frost fencing, fencing for hobby livestock. Property is fenced. (id:6769)