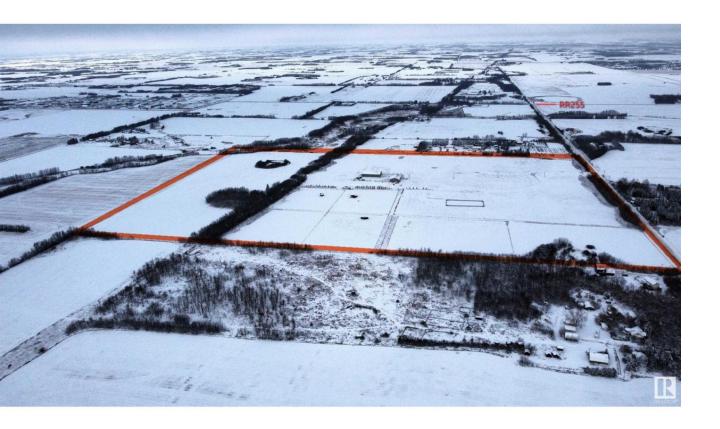

## St Albert Alberta

\$5,400,000

Serious investors and land holders pay special attention to this opportunity! 121-acres of future development land in the City of St. Albert. The land is located west of Jensen Lakes/Walmart, and just 1/2 mile north of Nouveau subdivisions. The new Fowler Way connecting Highway 2 with Ray Gibbon drive is slated to run 1/2 kilometer south of this land. The city has plans to pave RR 255 within the next 5 years. There is 2 commercial buildings, one built in 2010-6000 sq ft (has 3 14x16 over head doors featuring radiant heat), one built in 2011-9600 sq ft (has 5 14x16 over head doors featuring radiant heat), both have 3-phase power, services, solid concrete floors, high quality construction, metal exteriors too. The area around the shops has frost fencing, fencing for hobby livestock. Property is fenced. (id:6769)