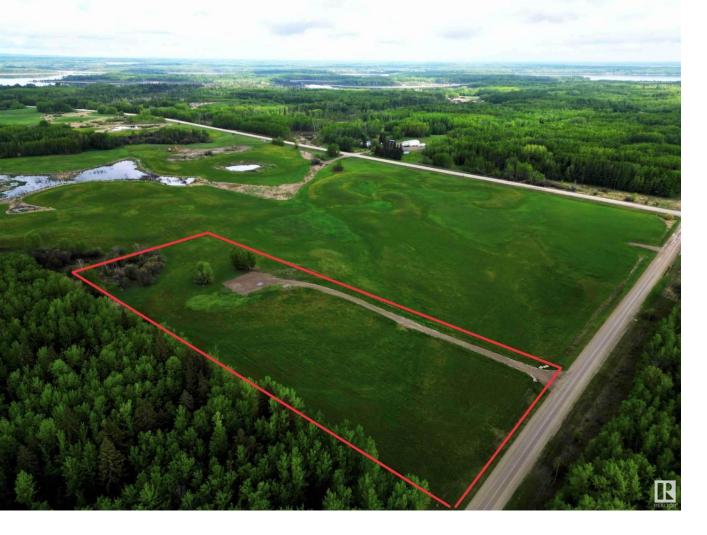

## Rural Lac Ste Anne County Alberta

\$150,000

Opportunity to Build Your Custom Designed Dream Home on a Stunning 4.84 Acre lot! Discover the perfect blend of country living and convenience with this mostly cleared & flat lot. Nestled in a natural setting, this lot offers an idyllic escape while providing easy access to town. Enjoy the tranquility and a serene environment, just 10 minutes to town & only 1 hour to Edmonton. Imagine designing your dream home surrounded by nature, with ample space for outdoor activities and relaxation. This property is ideal for those seeking a peaceful retreat without sacrificing proximity to amenities and recreational opportunities. Great opportunity to create your own oasis in this picturesque location. (id:6769)