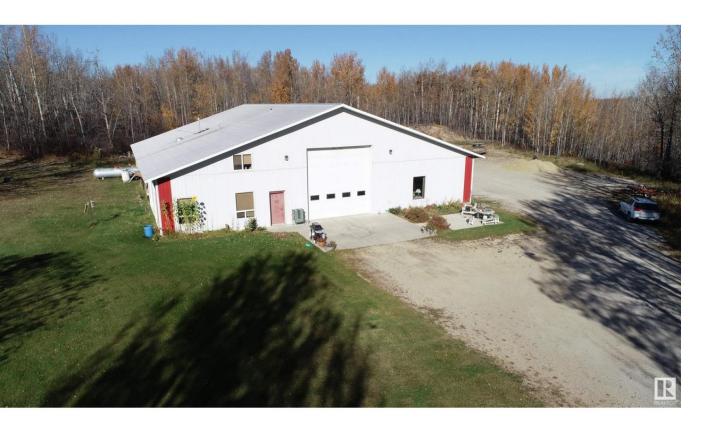

## Rural Lac Ste Anne County Alberta

Is your dream to build an acreage home and then build a shop for work or play? Do you want it located close to a lake, golf and in-town conveniences? How about you start with the shop then build the house while you live in the shops attached fully contained living quarters? Perhaps a home based business.... possibilities are endless!! Look no further than this 16 acre property with huge shop and 800 sqft suite. This main shop is over 2800 sqft with 630 sqft of additional storage plus mezzanine of the same size. It features drive thru 16 foot high o/h doors and all this on in-floor heat. There is also outside covered storage with a 47x20 and 45x20 attached ports!! The land and location is private and treed and there are some clearings for storage. If you can't wait to build, the brand new walkout bungalow on the adjacent 2.6 acre lot is for sale as well. (id:6769)