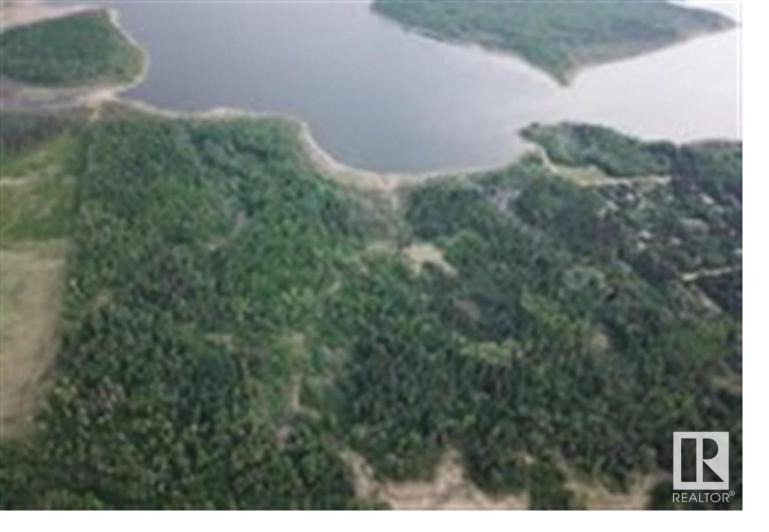

## Rural Lac Ste Anne County Alberta \$569,000

3/4 Mile of Waterfront Front Opportunity on Southwest Lac Ste Anne. In the Heart of the Exploding Development Lands West of Edmonton Heartland. Year Round 4 Seasons Recreation Wonderland. Surrounded by Golf Courses, Boating, Fishing, Quading , Hiking All Established. Private Lakefront Residence Or Once in a Lifetime Rare Opportunity to Develop a True Year Round Resort , R.V. Park \* Electricity, Water Well (Mature) Gas Nearby On this Parcel\* Buildings on Parcel 1200 Sq.Ft Shop / Garage (1990) Summer Cottage 576 sq.ft Yellowhead Hwy 16 West to Hwy 765 North Darwell Corner Hwy 633 East to TWP 54 North Opposite Boat Launch @ Birchwood Estates \$ 569,000 Motivated Vendor !! (id:6769)