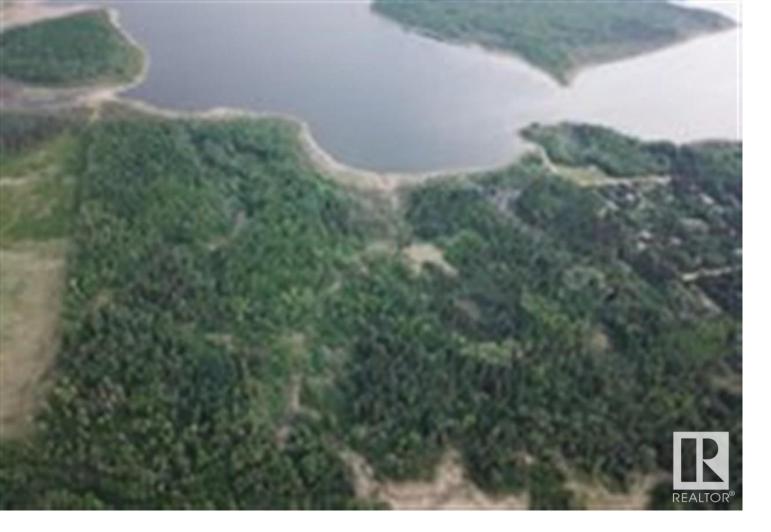

## 54324 RANGE RD 45 Rural Lac Ste. Anne County AB \$569,000

3/4 Mile of Waterfront Front Opportunity on Southwest Lac Ste Anne. In the Heart of the Exploding Development Lands West of Edmonton Heartland. Year Round 4 Seasons Recreation Wonderland. Surrounded by Golf Courses, Boating, Fishing, Quading, Hiking All Established. Private Lakefront Residence Or Once in a Lifetime Rare Opportunity to Develop a True Year Round Resort, R.V. Park \* Electricity, Water Well (Mature) Gas Nearby On this Parcel\* Buildings on Parcel 1200 Sq.Ft Shop / Garage (1990) " Summer Cottage " 576 sq.ft Yellowhead Hwy 16 West to Hwy 765 North Darwell Corner Hwy 633 East to TWP 54 North Opposite Boat Launch @ " Birchwood Estates \$ 569,000 Motivated Vendor !! Listing Presented By: