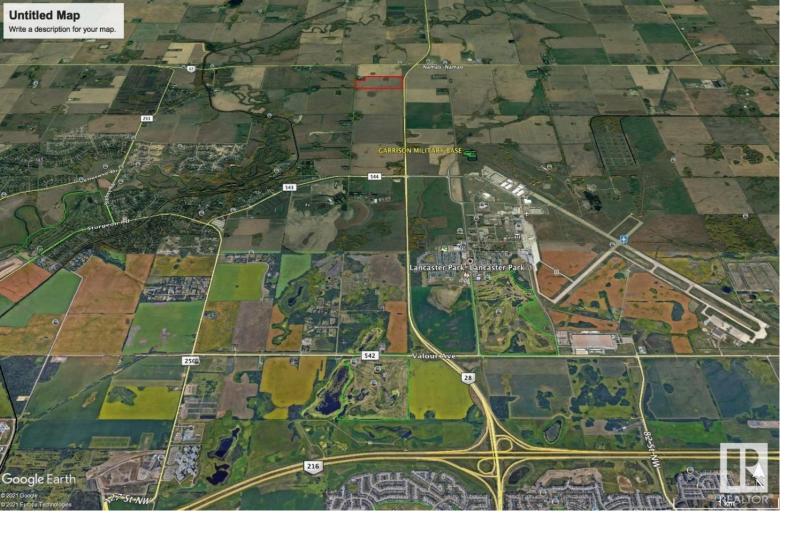

## Rural Sturgeon County Alberta

Gateway Land to City!! 75 Acres Fronting on 97 Street, North (Highway 28). Part of Prestige Sturgeon Valley!!. South of Highway 37 (Future Ring Road). Across Garrison Military Base! One of the Great holding property in greater Edmonton region. Municipal, city water line runs in front of the property. Very nominal connection fee to hook it. Highway frontage allows many discretionary usages within AG Zoning. In the Old Sturgeon County Valley Vision Land was designated as Light Industrial and Residential (See photo). May consider vendor Financing for the right buyer. (id:6769)