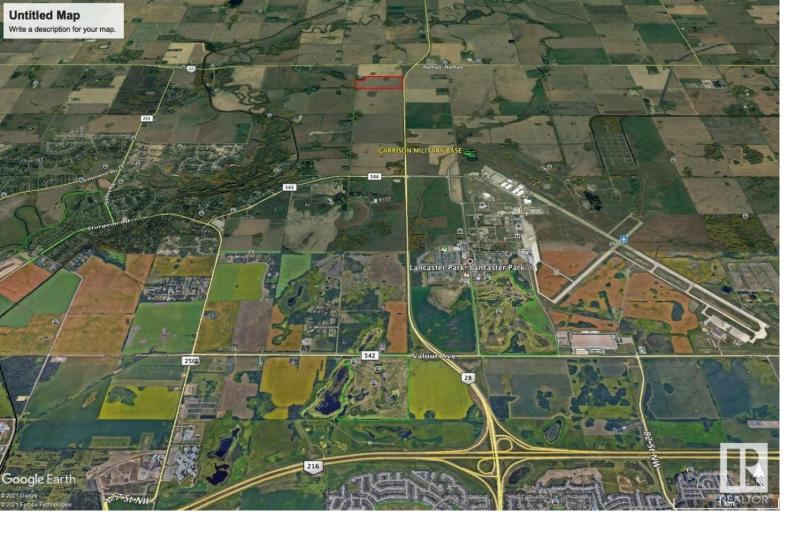

## Rural Sturgeon County Alberta \$4,050,000

75 Acres Fronting on 97 Street, North (Highway 28). Part of Prestige Sturgeon Valley!!. South of Highway 37 ( Future Ring Road). Across Garrison Military Base! One of the Great holding property in greater Edmonton region. North Gateway Land to City. Municipal, city water line runs in front of the property. Very nominal connection fee to hook it. Highway frontage allows many discretionary usages within AG Zoning. May consider vendor Financing for the right buyer. (id:6769)