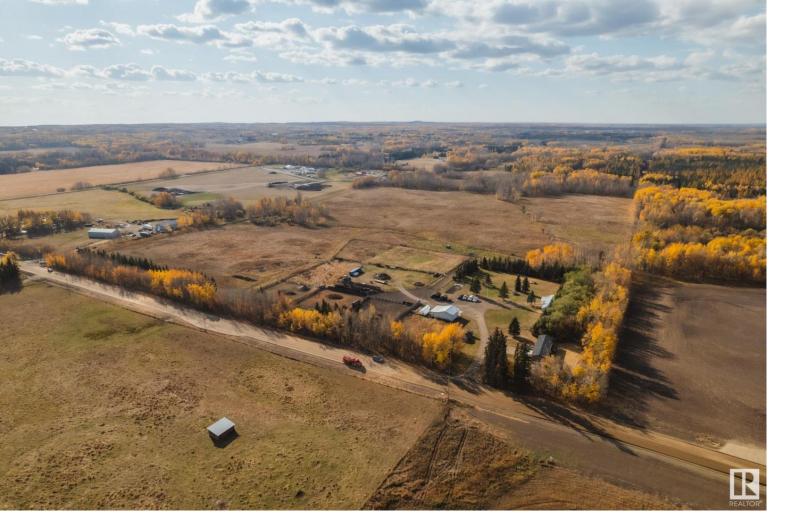

## 54416 RGE RD 274 Rural Sturgeon County AB \$825,000

74.16 acres of Agricultural land. Includes 30'x44' metal clad workshop/warehouse, 1216 sq ft trailer currently rented on a month to month, sheds, 4 live stock pens, 2 livestock waters, small tree farm, Close proximity to St. Albert and Edmonton with natural creek running west/east north and south 2 water cisterns Approx. 6800 and 2000 gallons and 3 septic tanks. \*Second trailer next to entrance is being removed and legally must be removed\*