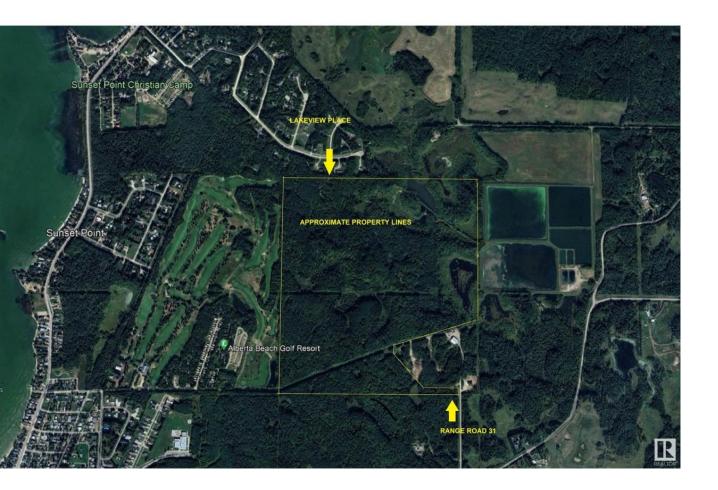

## Rural Lac Ste Anne County Alberta

\$499.900

This may be a once in a lifetime opportunity to own OVER 200 acres close to a LAKE, siding a GOLF COURSE and alongside a RESIDENTIAL ACREAGE SUBDIVISION!! Think of all the possibilities!! Its a gorgeous piece. Depending on your dreams along with the county approval you could maybe develop into who knows what? Or maybe a you want a place to PLAY with your family and want all that room yourself for quadding etc? Located right by Alberta Beach, on the East side of Lac Ste Anne is where all these dreams could come to fruition. Alberta Beach is a year round community that has all of the services that you would need. Shopping, eateries, fuel, banking, lodging, and a public beach just to name some of the conveniences. Picture depicts sellers understanding of wetland and buildable area however, the seller makes no warranties/representations about the accuracy and buyers will need to do their own due diligence when it comes to what they intend to develop as well as road access. (id:6769)