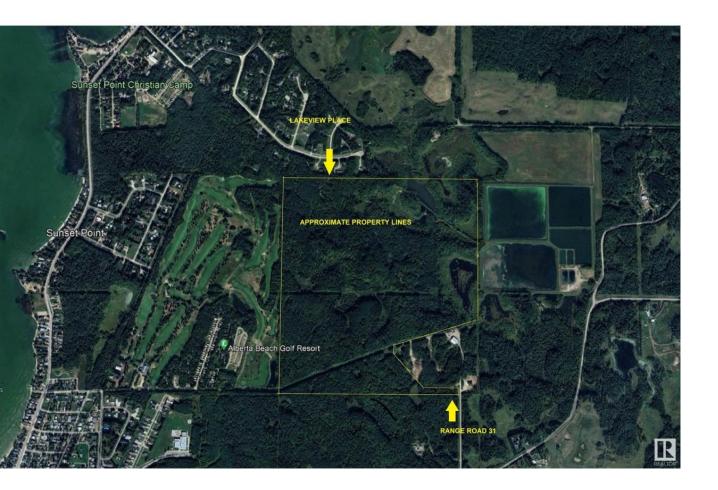

## Rural Lac Ste Anne County Alberta

\$499.900

This may be a once in a lifetime opportunity to own OVER 200 acres close to a LAKE, siding a GOLF COURSE and alongside a RESIDENTIAL ACREAGE SUBDIVISION!! Think of all the possibilities!! It's a gorgeous piece. Depending on your dreams along with the county approval you could maybe develop into who knows what? Or maybe a you want a place to PLAY with your family and want all that room yourself for quadding etc? Located right by Alberta Beach, on the East side of Lac Ste Anne is where all these dreams could come to fruition. Alberta Beach is a year round community that has all of the services that you would need. Shopping, eateries, fuel, banking, lodging, and a public beach just to name some of the conveniences. Picture depicts sellers understanding of wetland and buildable area however, the seller makes no warranties/representations about the accuracy and buyers will need to do their own due diligence when it comes to what they intend to develop as well as road access. (id:6769)