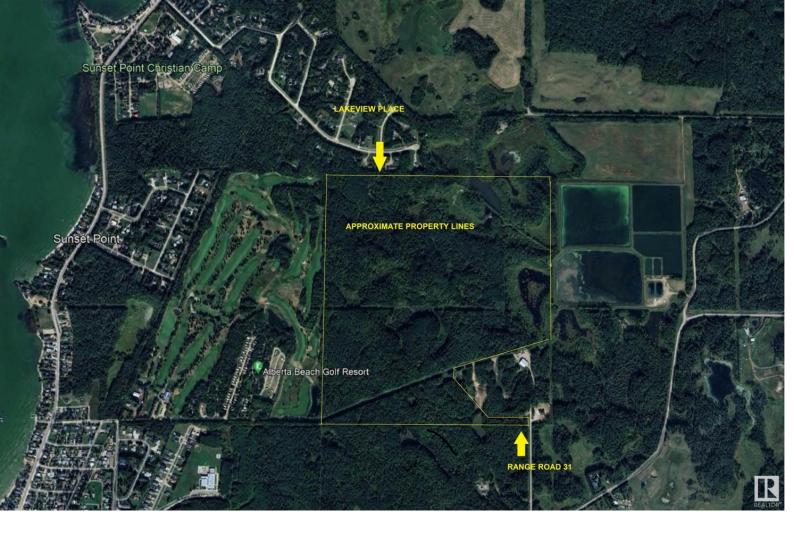

## 54425 Ste Anne Trail Rural Lac Ste. Anne County AB \$499,900

This may be a once in a lifetime opportunity to own OVER 200 acres close to a LAKE, siding a GOLF COURSE and alongside a RESIDENTIAL ACREAGE SUBDIVISION!! Think of all the possibilities!! It's a gorgeous piece. Depending on your dreams along with the county approval you could maybe develop into who knows what? Or maybe a you want a place to PLAY with your family and want all that room yourself for quadding etc? Located right by Alberta Beach, on the East side of Lac Ste Anne is where all these dreams could come to fruition. Alberta Beach is a year round community that has all of the services that you would need. Shopping, eateries, fuel, banking, lodging, and a public beach just to name some of the conveniences. Picture depicts sellers understanding of wetland and buildable area however, the seller makes no warranties/representations about the accuracy and buyers will need to do their own due diligence when it comes to what they intend to develop as well as road access.