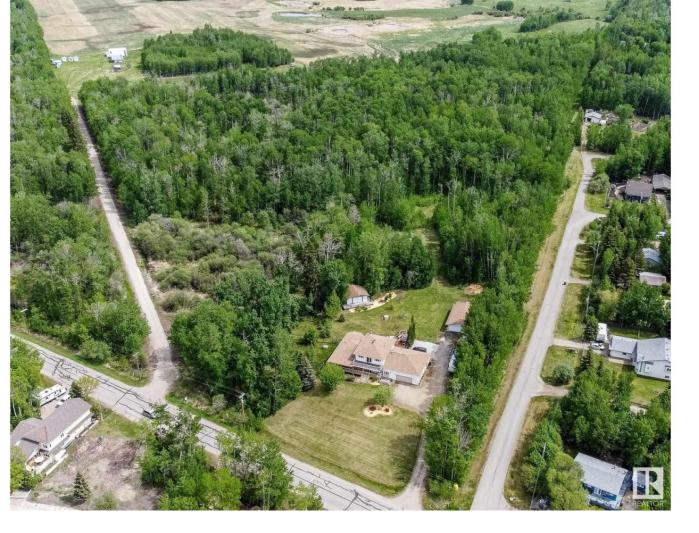

## Rural Lac Ste Anne County Alberta

A RARE FIND...OUT OF SUBDIVISION 27.67 acre property overlooking the shores of Lac Ste. Anne with DEVELOPMENT POTENTIAL! This one-owner custom built home is approx 5000 sq ft of developed living space w/ 7 bedrooms, 6 baths, open concept kitchen/living room w/soaring 18' ceilings, a den, formal dining room, main floor laundry/mudroom, primary suite w/garden door leading to an attached gazebo, spa-like ensuite, a HUGE loft family room w/garden doors leading to a balcony overlooking the lake, guest suite w/ensuite, 99% finished basement & MUCH MORE! The triple attached garage has a 10' door & a mezzanine for TONS of extra storage as well as a separate office w/ 2 piece bath. Outside, there's a total of more than 1000 sq ft decking, a landscaped yard w/ COTTAGE & a 24 x 54.5 SHOP / outbuilding. With trails throughout the acreage, ROAD ACCESS ON 3 SIDES (OWNED easement road!) & only the front few acres developed, this little piece of paradise offers incredible potential! MUST BE SEEN TO BE FULLY APPRECIATED! (id:6769)