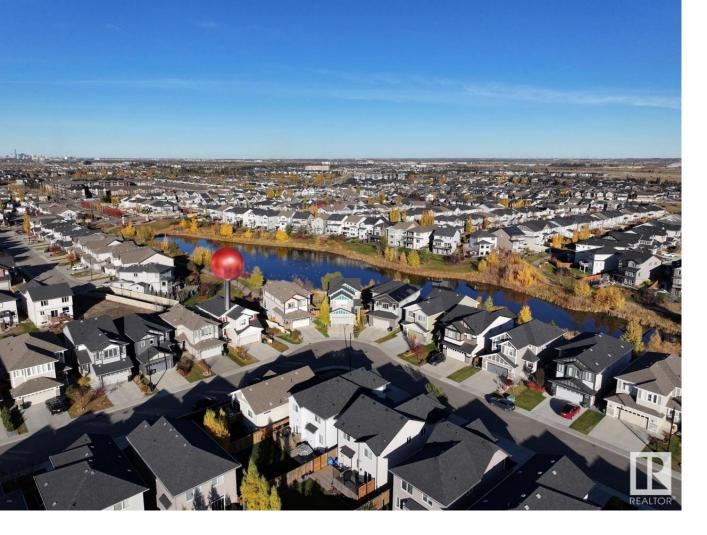

## Edmonton Alberta

\$679,900

WALKOUT BACKING to POND with SIDE Separate Entrance in ALLARD! Welcome to the absolutely spectacular 2-storey home back to walking trail and pond! Beautiful Open-to-Below in main entry with 9 feet main floor is bright and stunning. High standard kitchen comes with upgraded cabinet, marble countertop, and SS appliance. Upper level boats with master bedroom with 5-pc luxury ensuite, 2 guest bedrooms, a 3-pc main bathroom, and an oversized bonus room. Neighbourhood has nice ravine and creek for hiking. Playground, pond with walking trails, shopping (Superstore, Shoppers, etc) and public transportation are all walking distances. Easy access to Highway 2 and Anthony. Future LRT is planned by City of Edmonton. (id:6769)