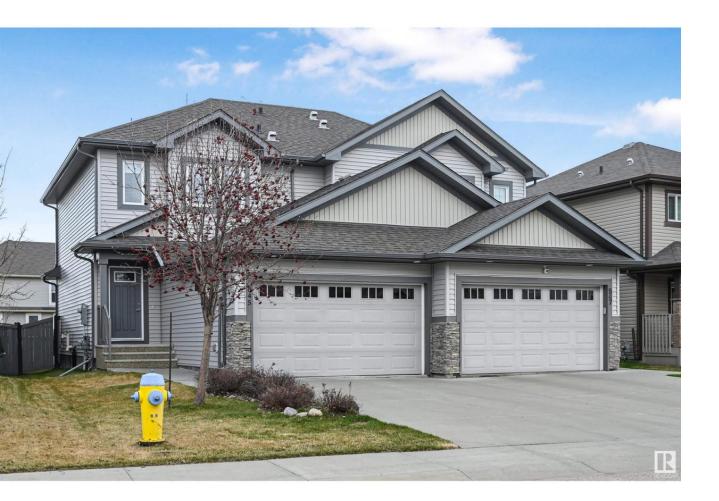

## Edmonton Alberta \$435,000

Incredible Coventry built half duplex in desirable Windermere location. This property offers 3 bedrooms, 2 full bathrooms, 2 half baths and a fully finished basement. Located steps away from green space and a quick drive away from all amenities. The main floor offers beautiful hardwood floors, quartz countertops, stainless steel appliances and a corner natural gas fireplace. The yard is professionally sprayed and maintained every year. The oversized single attached garage fits most vehicles, measuring 15' x 23'. (id:6769)