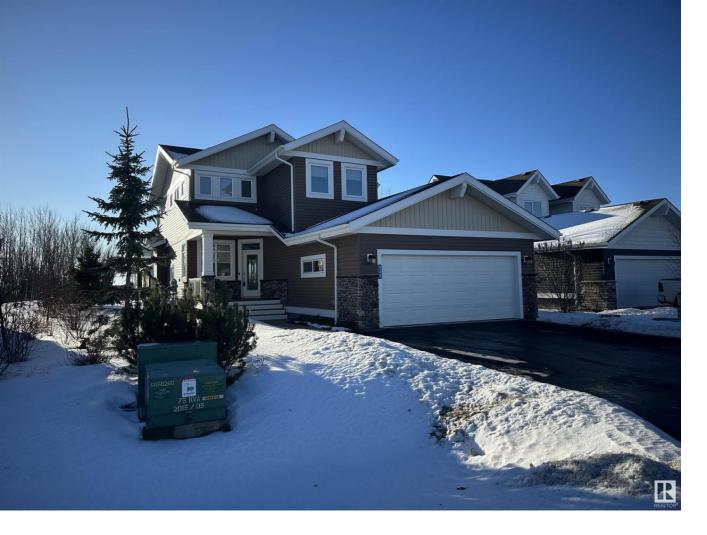

## Rural Lac Ste Anne County Alberta

\$645.000

WELCOME TO THIS GORGEOUS 2-STOREY HOME LOCATED IN THE PRESTIGIOUS ESTATES AT WATERS EDGE!!! LIVE AND PLAY in all four seasons, THIS IS LAKE HAVEN, ONLY 40ish MIN TO EDMONTON!!! This home offers close to 3000 sq ft total living space, 3 bedrooms THE PRIMARY BEDROOM HAS GORGEOUS LAKE VIEWS!!!, 4 bathrooms and the ENSUITE IS HUGE!!!, a fully developed basement, oversized double attached garage with TONS OF STORAGE & BUILT-INS+ITS FULLY HEATED!!!, engineered hardwood flooring, air-conditioning, permanent outdoor trim-light system, gleaming granite counters and a beautiful well-manicured lot. The kitchen is a chefs delight with a large peninsula, huge walk in pantry and stainless appliances. The outdoor pool overlooks the private peer with clubhouse, gym, playground and loungers for basking in the sunshine! The lake is awesome for boating, swimming and fishing happens in all seasons...This estate community offers many activities for everyone. There is private storage available for watercraft units and such. (id:6769)