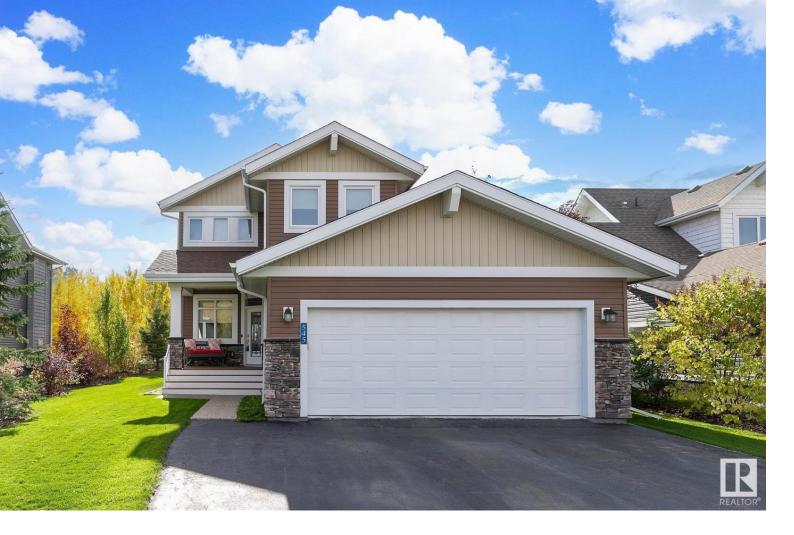

## 55101 STE. ANNE Trail 545 Rural Lac Ste. Anne County AB

\$628,888

WELCOME TO THIS GORGEOUS 2-STOREY HOME LOCATED IN THE PRESTIGIOUS ESTATES AT WATERS EDGE!!! LIVE AND PLAY in all four seasons, THIS IS LAKE HAVEN, ONLY 40ish MIN TO EDMONTON!!! This home offers close to 3000 sq ft total living space, 3 bedrooms THE PRIMARY BEDROOM HAS GORGEOUS LAKE VIEWS!!!, 4 bathrooms and the ENSUITE IS HUGE!!!, a fully developed basement, oversized double attached garage with TONS OF STORAGE & BUILT-INS+ITS FULLY HEATED!!!, engineered hardwood flooring, air-conditioning, permanent outdoor trimlight system, gleaming granite counters and a beautiful well-manicured lot. The kitchen is a chefs delight with a large peninsula, huge walk in pantry and stainless appliances. The outdoor pool overlooks the private peer with clubhouse, gym, playground and loungers for basking in the sunshine! The lake is awesome for boating, swimming and fishing happens in all seasons...This estate community offers many activities for everyone. There is private storage available for watercraft units and such.