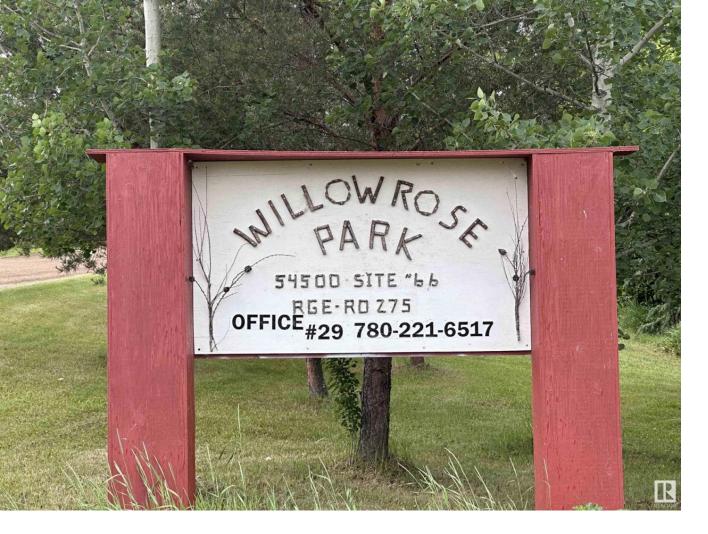

## Rural Sturgeon County Alberta

\$1,550,000

This is a 28 lot Mobile Home Park located on the south side of Calahoo, AB. With a high occupancy rate, this park provides excellent revenue for any potential owner. Within close proximity to St. Albert, Stony Plain-Spruce Grove, the attractive location provides a fantastic opportunity for those who enjoy small community living while enjoying the close amenities larger centers offer. The park is connected to municipal sewer via a holding tank and pump out, along with a drilled well and associated water treatment system, while each pad is responsible for their own metered power & gas. There is potential for additional pads creating added revenue. Mobiles are not owned by the mobile home park. (id:6769)