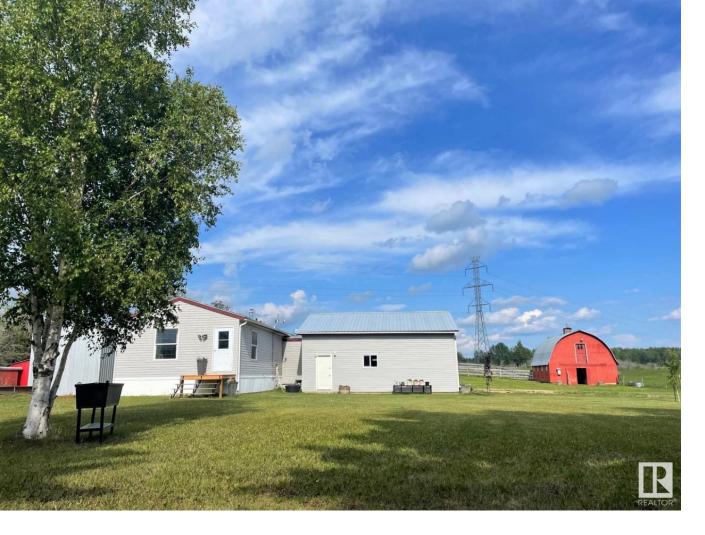

## 54503 HWY 22 Rural Yellowhead AB

\$444,500

This Scenic 78 Acres is a Definite Must See! This Property Has a 2005 1080 Sq Ft Home With a Large Country Kitchen, an Open Dining Area & Living Room, a Spacious Master Bedroom With a Walk in Closet & a 4 Piece Ensuite Including a Jacuzzi Tub, a Second Bright Bedroom, an Additional Full 4 Piece Bathroom & Main Floor Laundry. Extras Include a Wood Burning Fireplace, a Vaulted Ceiling, Air Conditioning, Numerous Windows to Let in an Abundance of Natural Light, a New Hot Water Tank & a Reverse Osmosis System. Also There is a 30x30 Heated Attached Garage That Has Power & a Cement Floor, a 2nd 22x36 Garage, a 14x32 3 Sided Metal Shed, a 19x40 Machine Shed, a Hip Roof Barn, an Automatic Waterer, a Corral & The Property is Fenced. The Location is Perfect Too - Just Over an Hour to Edmonton, Less Than 1 Hour to Whitecourt & 35 Minutes to Drayton Valley.