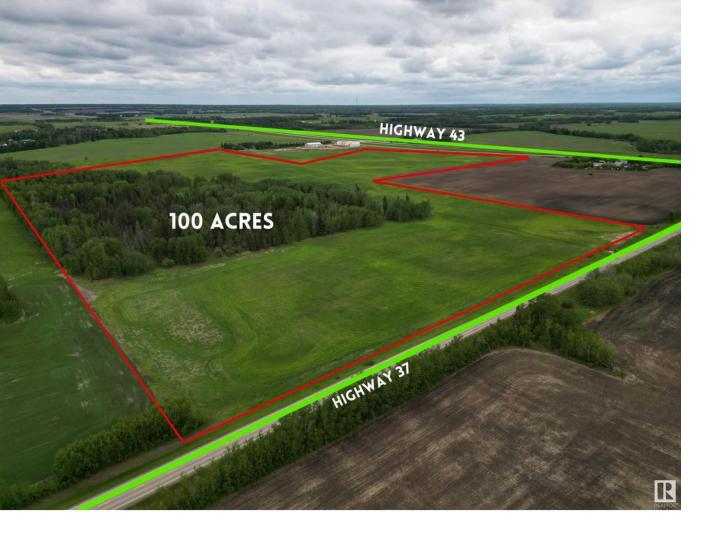

## Rural Lac Ste Anne County Alberta

Welcome to an exceptional opportunity with 100 acres of picturesque farmland located just 2 minutes west of Onoway, Alberta. This prime property boasts significant development potential, subject to MD approval. Featuring excellent highway frontage for easy access and visibility, the land includes approximately 80 acres of arable terrain, ideal for agriculture, alongside approximately 20 acres of lush bushland that adds natural beauty and privacy. The strategic location and diverse land composition make it perfect for future development projects. Don't miss this chance to invest in a versatile and highly desirable piece of real estate. (id:6769)