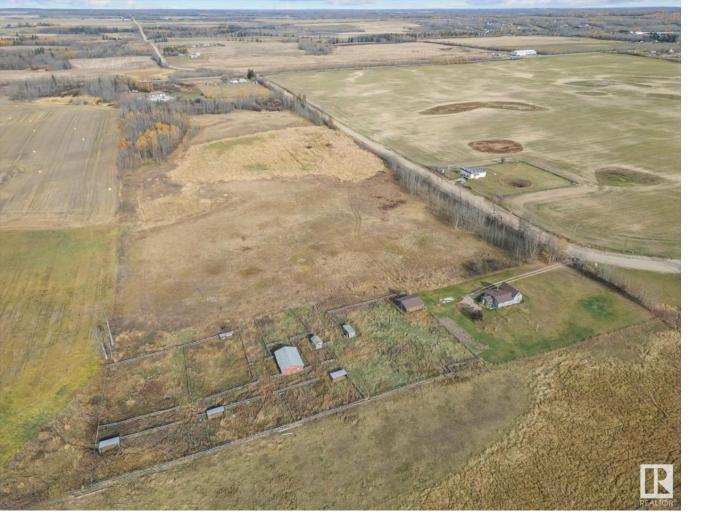

## Rural Lac Ste Anne County Alberta \$400,000

Amazing opportunity to own a 27 acre parcel already zoned Country Residential, bordering the Town of Onoway! Perfect site for a future subdivision, which currently has the original homestead on the property. Property features double detached garage, sheds and livestock fencing. Property is long and rectangular, with lots of road frontage for future road allowances. Most of the 27 acres is flat and cleared, with the NW portion having a nice stand of trees. Original 1&1/2 storey home, with newer furnace. Excellent development opportunity adjoining the town, or perfect location for building your dream home with acres of privacy! (id:6769)