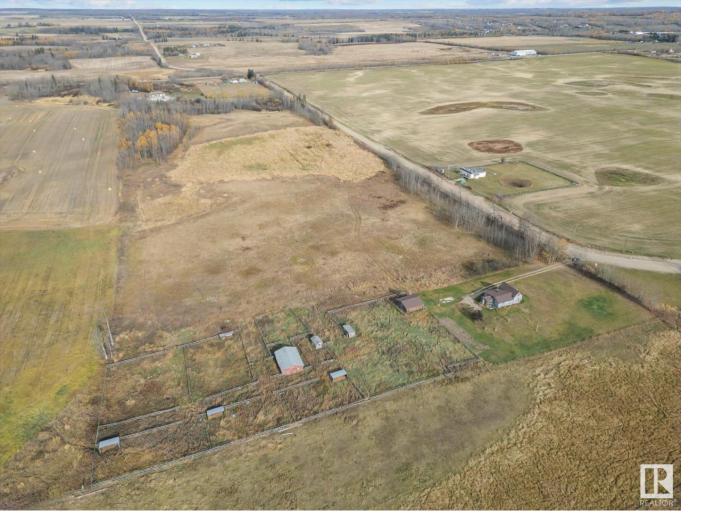

## 54518 RGE ROAD 22 Rural Lac Ste. Anne County AB \$450,000

Amazing opportunity to own a 27 acre parcel already zoned Country Residential, bordering the Town of Onoway! Perfect site for a future subdivision, which currently has the original homestead on the property. Property features double detached garage, sheds and livestock fencing. Property is long and rectangular, with lots of road frontage for future road allowances. Most of the 27 acres is flat and cleared, with the NW portion having a nice stand of trees. Original 1&1/2 storey home, with newer furnace, and loads of character. Excellent development opportunity adjoining the town, or perfect location for building your dream home with acres of privacy! Listing Presented By: