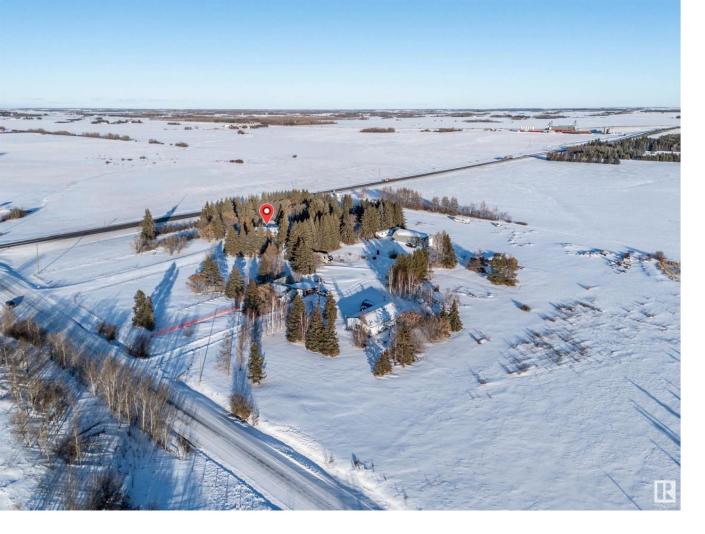

## Rural Sturgeon County Alberta

\$1,200,000

Amazing Investment Opportunity! Own 73 +/- acres featuring 3 houses and a spacious shop with incredible revenue potential. This property has been generating steady income for the past 20 years, making it a fantastic addition to any portfolio. Revenue Breakdown: Main house: Previously rented for \$2,500/month Shop: Previously rented for \$2,000/month Two smaller houses: Each rented to long-term tenants for \$1,000/month Yearly crop rent: Approximately \$5,500/year Strategically located just 4 km north of St. Albert on HWY 2 and 1 km west on HWY 37, this property enjoys prime positioning at the corner of two major intersections with highway access. Additionally, Terra Pines Golf Course is conveniently situated next door. Don't miss this exceptional opportunity to own a revenue-generating acreage with endless potential! Needs TLC (id:6769)