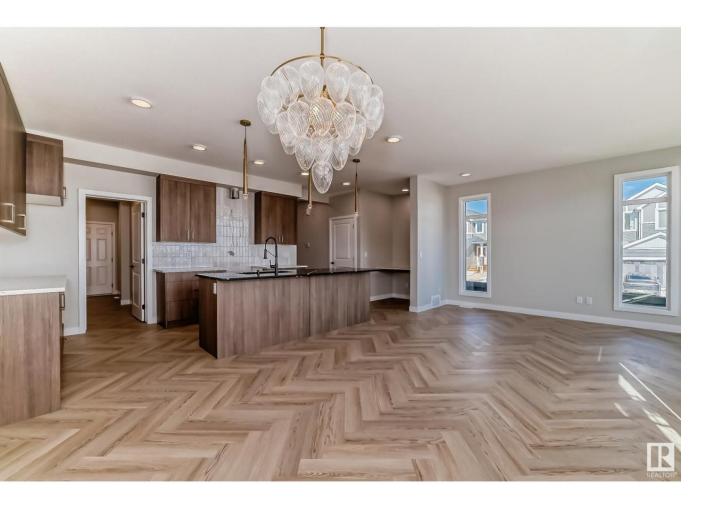

## Edmonton Alberta

\$599,888

QUICK POSSESSION Stylish double attached garage single family home in the community Arbours of Keswick with a SIDE ENTRANCE and basement rough-ins for future investment potential. The spacious main floor has a den perfect for a formal dining area or office, down the hall the open concept kitchen, dining and living boasts 9' high ceilings, pocket office and a dream kitchen with 3cm quartz countertops, 42 cabinets and a large walk through pantry leading to the mudroom for easy grocery access. Upper floor has four bedrooms, central bonus room and convenient laundry room. The Master bedroom has a large walk-in closet and a spa inspired bathroom with a soaker tub for ultimate relaxation. This home is close to green space, playground and ponds! Photos of previous build interior colours are represented in the photos. \$3,000 appliance allowance, rough grading included. HOA TBD. (id:6769)