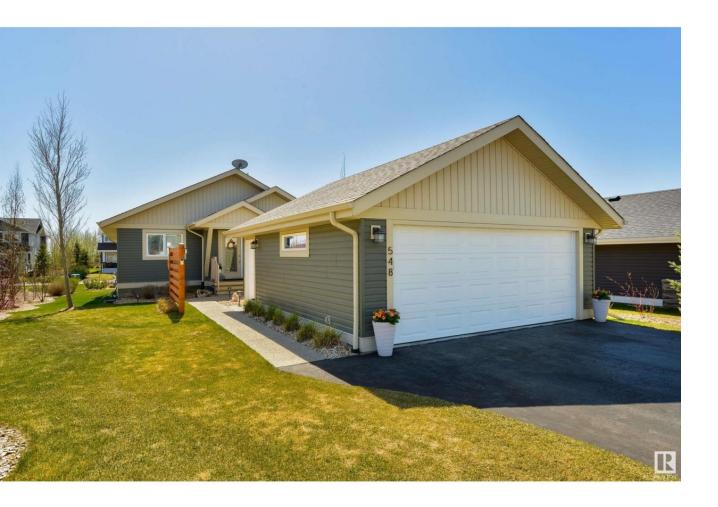

## Rural Lac Ste Anne County Alberta

ABSOLUTLEY STUNNING! This immaculate 4 bdrm bungalow situated in the prestigious gated community of Estates at Waters Edge. The lake views and full recreational facilities that include a community pool, fitness facilities and a club house that makes for the ultimate year-round or summer home experience. Step through the front door to your open concept main floor, that boasts a spacious living rm, a large dining area for entertaining and a chef's dream kitchen with a large central island, granite counter tops, plenty of cupboard space and a coffee bar, The spacious primary bdrm includes a 4pc ensuite and a large walk-in closet, a second guest bdrm and 4pc main bathroom complete the main floor. Downstairs in your professionally completed basement you are greeted to a huge rec room with large windows, perfect for entertaining family and friends, 2 generous sized bdrms and a 3pc bathroom complete this phenomenal home. Outside boasts a fully covered deck and heated dbl oversized detached garage. A must see! (id:6769)